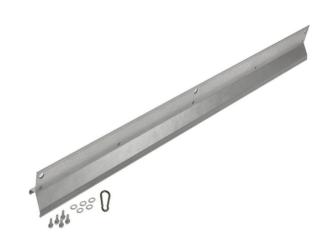

Accessories - Suspension profile/ support rail connector

Housing colour metallic; . for attachment of SDT rail to chain, made of sheet steel; mounting distance up to 4.5 metres; For SDT-Match, mounting distance up to 2.5 metres; accessory for SDT/SDT-Match system;

| 18900022100   |
|---------------|
| 4020863293230 |
| 94059900      |
| Indoor, CE    |
| -             |

| Housing colour         | metallic                                                                    |
|------------------------|-----------------------------------------------------------------------------|
| Dimensions (LxWxH/DxH) | 770mm x 55.8mm x 61.3mm                                                     |
| Weight (net)           | 0.93kg                                                                      |
| Type of installation   | Mounting rail system installation, Pendulum mounting rail assembly on chain |

| Dimensions |         |        |  |
|------------|---------|--------|--|
| L          | 770 mm  | Length |  |
| В          | 55.8 mm | Width  |  |
| н          | 61.3 mm | Height |  |